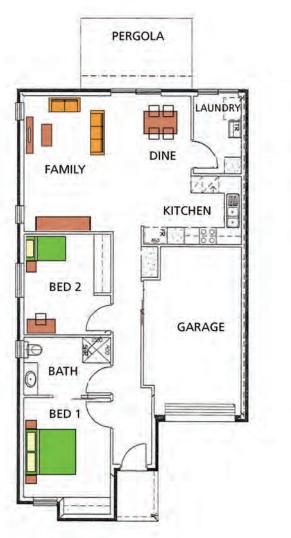

#### House 1, 2 & 3

House 3 has additional WC

#### HOUSE 4 & 5

| House   | No of Bedrooms | Bathrooms | Living Area sqM | Total Area**<br>sqM |
|---------|----------------|-----------|-----------------|---------------------|
| House 1 | 2              | 1         | 90              | 125                 |
| House 2 | 2              | 1         | 90              | 125                 |
| House 3 | 2              | 1 + WC*   | 97              | 132                 |
| House 4 | 3              | 1 + WC*   | 97              | 131                 |
| House 5 | 3              | 1 + WC*   | 97              | 131                 |
| House 6 | 3              | 1 + WC*   | 97              | 131                 |
| House 7 | 3              | 1 + WC*   | 97              | 131                 |
| House 8 | 3              | 1 + WC*   | 97              | 131                 |

<sup>\*</sup> indicates that there is one bathroom with access from master bedroom and passage + separate toilet room (WC)

<sup>\*\*</sup> Total Area includes Living Area + single garage + entry porch + rear pergola