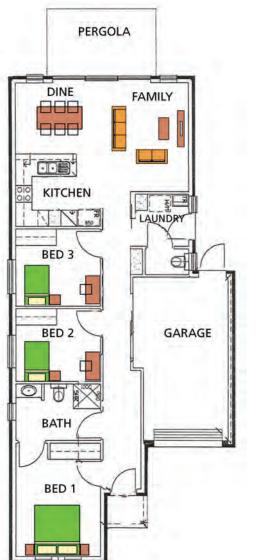

#### House 7

For enquiries regarding these new homes please contact St Paul's Lutheran Homes Hahndorf

Phone: 8398 8600

office hours only Mon-Fri 9:00am to 4:30pm Email: admin@st-pauls.org.au

#### HOUSE 4 & 5

| House   | No of Bedrooms | Bathrooms | Living Area sqM | Total Area**<br>sqM |
|---------|----------------|-----------|-----------------|---------------------|
| House 1 | 2              | 1         | 90              | 125                 |
| House 2 | 2              | 1         | 90              | 125                 |
| House 3 | 2              | 1 + WC*   | 97              | 132                 |
| House 4 | 3              | 1 + WC*   | 97              | 131                 |
| House 5 | 3              | 1 + WC*   | 97              | 131                 |
| House 6 | 3              | 1 + WC*   | 97              | 131                 |
| House 7 | 3              | 1 + WC*   | 97              | 131                 |
| House 8 | 3              | 1 + WC*   | 97              | 131                 |

<sup>\*</sup> indicates that there is one bathroom with access from master bedroom and passage + separate toilet room (WC)

<sup>\*\*</sup> Total Area includes Living Area + single garage + entry porch + rear pergola