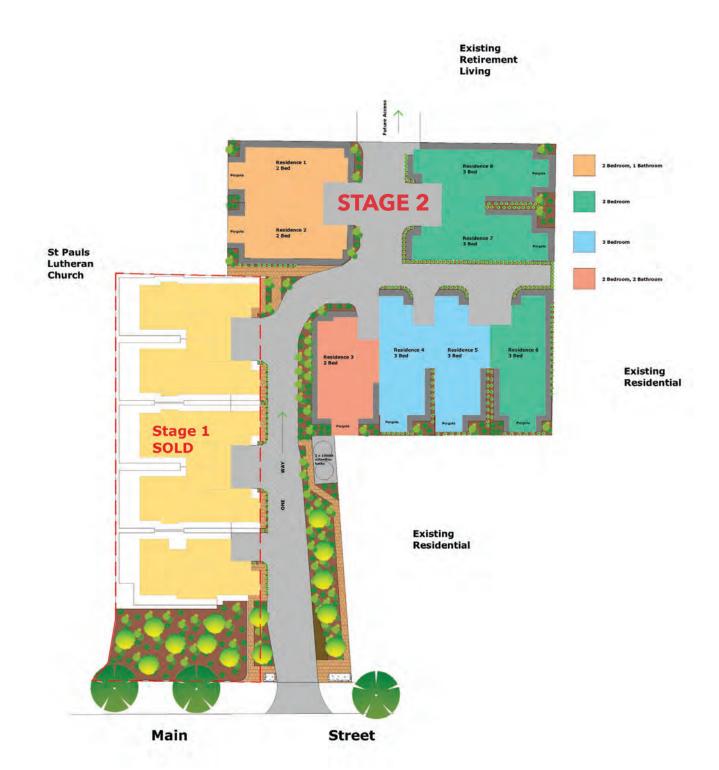

# ST PAUL'S LUTHERAN HOMES HAHNDORF

Main Road Hahndorf

St Paul's Lutheran Homes Hahndorf has embarked on the next stage of its development of the St Paul's Court Retirement Village situated next to St Paul's Lutheran Church on Main St Hahndorf..

The first stage with 5 homes was completed in August 2014 and now the second stage has commenced construction in November 2014 with completion expected in June 2015.

### Site Plan