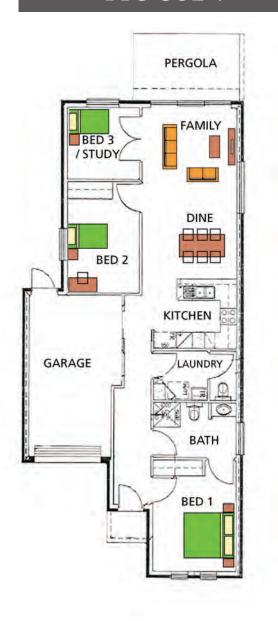

#### House 1, 2 & 3

House 3 has additional WC

#### HOUSE 4 & 5

| House   | No of Bedrooms | Bathrooms | Living Area sqM | Total Area**<br>sqM |
|---------|----------------|-----------|-----------------|---------------------|
| House 1 | 2              | 1         | 90              | 125                 |
| House 2 | 2              | 1         | 90              | 125                 |
| House 3 | 2              | 1 + WC*   | 97              | 132                 |
| House 4 | 3              | 1 + WC*   | 97              | 131                 |
| House 5 | 3              | 1 + WC*   | 97              | 131                 |
| House 6 | 3              | 1 + WC*   | 97              | 131                 |
| House 7 | 3              | 1 + WC*   | 97              | 131                 |
| House 8 | 3              | 1 + WC*   | 97              | 131                 |

<sup>\*</sup> indicates that there is one bathroom with access from master bedroom and passage + separate toilet room (WC)

<sup>\*\*</sup> Total Area includes Living Area + single garage + entry porch + rear pergola

#### House 6 & 8

Robe in bed 3 only included in house 8