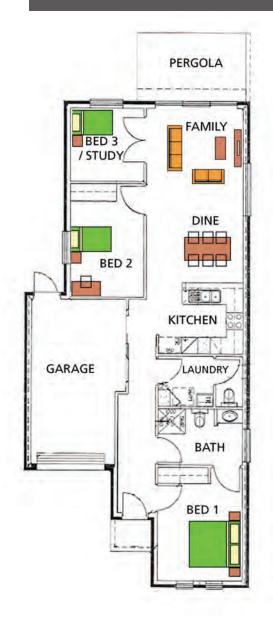

#### House 6 & 8

Robe in bed 3 only included in house 8

#### HOUSE 4 & 5

| House   | No of Bedrooms | Bathrooms | Living Area sqM | Total Area**<br>sqM |
|---------|----------------|-----------|-----------------|---------------------|
| House 1 | 2              | 1         | 90              | 125                 |
| House 2 | 2              | 1         | 90              | 125                 |
| House 3 | 2              | 1 + WC*   | 97              | 132                 |
| House 4 | 3              | 1 + WC*   | 97              | 131                 |
| House 5 | 3              | 1 + WC*   | 97              | 131                 |
| House 6 | 3              | 1 + WC*   | 97              | 131                 |
| House 7 | 3              | 1 + WC*   | 97              | 131                 |
| House 8 | 3              | 1 + WC*   | 97              | 131                 |

<sup>\*</sup> indicates that there is one bathroom with access from master bedroom and passage + separate toilet room (WC)

<sup>\*\*</sup> Total Area includes Living Area + single garage + entry porch + rear pergola